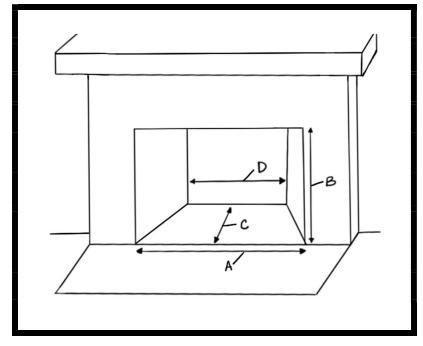

State:

|                        | Kuma Stove     |                   |  |  |
|------------------------|----------------|-------------------|--|--|
| OPTIONS                | UNIT:          | Alpine or Cascade |  |  |
|                        | DOOR:          | OOR: ✓ Black Door |  |  |
| OP                     | PANELS:        | INCLUDED          |  |  |
|                        | <b>BLOWER:</b> | INCLUDED          |  |  |
| Fireplace Measurements |                |                   |  |  |
| Α                      |                | inches            |  |  |
| В                      |                | inches            |  |  |
| С                      |                | Inches            |  |  |
| D                      |                | inches            |  |  |